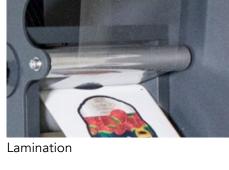

## All-In-One Laminate & Die-Cut

The **LF-100** and **LF-200** Label Finisher is a professional, compact, all-in-one desktop finishing system featuring die-cutting and lamination of labels in a single pass. The system features a highly accurate, digital die-cutter to produce professional labels of virtually all shapes and sizes, while optionally applying a laminate to give labels a high gloss and durable finish.