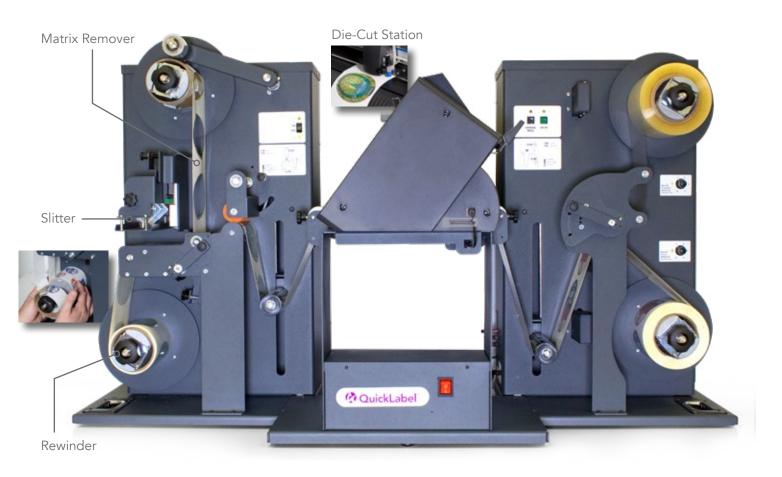

## LF-100 / LF-200 Label Finisher

## All-In-One Laminate & Die-Cut

The **LF-100** and **LF-200** Label Finisher is a professional, compact, all-in-one desktop finishing system featuring die-cutting and lamination of labels in a single pass. The system features a highly accurate, digital die-cutter to produce professional labels of virtually all shapes and sizes, while optionally applying a laminate to give labels a high gloss and durable finish.

The **LF-100** is designed for 5" web width, while the **LF-200** is designed for 8" web width. Either model offers the user full flexibility and limitless variations to produce attractive and durable finished labels, while complementing your digital printing production.

## **Features**

- Optical camera designed to read only one black mark for each cut layout, optimizing cutting speed and synchronization.
- Media path with ultrasonic sensor to ensure precise media tracking and speed, resulting in precise die cuts.
- Inexpensive, multi-edge blades extend cut life and reduce frequency of replacement.
- Compact, tabletop footprint with clear operator access to load/unload media and monitor finishing operation.
- Windows-based cut manager software for importing die lines from Adobe Illustrator or CorelDraw. Interfaces directly with optical camera to ensure precise, repeatable cut jobs.

<sup>\*</sup>dependent on label size and shape

Matrix remover

Slitter blades

Toll-free: 877 757 7978 | +1 401 828 4000| info@astronovaproductid.com | astronovaproductid.com