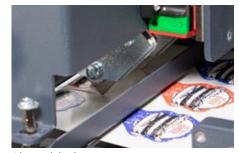

## **Features**

- Optical camera designed to read only one black mark for each cut layout, optimizing cutting speed and synchronization.
- Media path with ultrasonic sensor to ensure precise media tracking and speed, resulting in precise die cuts.
- Inexpensive, multi-edge blades extend cut life and reduce frequency of replacement.
- Compact, tabletop footprint with clear operator access to load/unload media and monitor finishing operation.
- Windows-based cut manager software for importing die lines from Adobe Illustrator or CorelDraw. Interfaces directly with optical camera to ensure precise, repeatable cut jobs.

<sup>\*</sup>dependent on label size and shape

Matrix remover

Slitter blades

Toll-free: 877 757 7978 | +1 401 828 4000| info@astronovaproductid.com | astronovaproductid.com