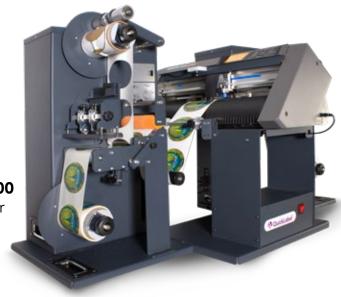

## LF-100 / LF-200 Label Finisher

## All-In-One Laminate & Die-Cut

The **LF-100** and **LF-200** Label Finisher is a professional, compact, all-in-one desktop finishing system featuring die-cutting and lamination of labels in a single pass. The system features a highly accurate, digital die-cutter to produce professional labels of virtually all shapes and sizes, while optionally applying a laminate to give labels a high gloss and durable finish.

The **LF-100** is designed for 5" web width, while the **LF-200** is designed for 8" web width. Either model offers the user full flexibility and limitless variations to produce attractive and durable finished labels, while complementing your digital printing production.