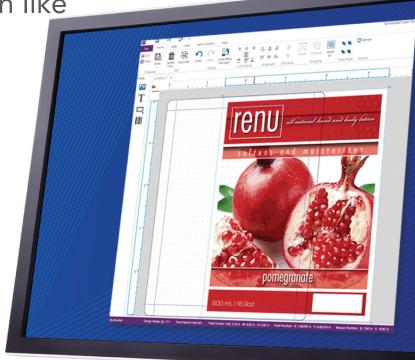

### Key Features Include:

- Built-in print manager, label designer, and printer profile manager
- An intuitive interface, making it simple to create and access your label files
- Create information-rich labels by choosing from a wide range of customizable text fields, graphic images, and barcodes all with a live preview

- Clearly monitor in-progress print jobs
- Create or open multiple labels to generate variations quickly
- Live data previews