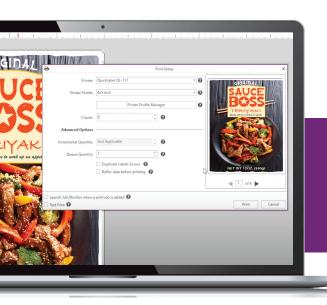

# CQL Pro, AstroNova's advanced labeling software, allows users to:

- Easily design, edit, and print custom labels and label designs
- Design printer profiles

 Print directly from CQL Pro to your printer – in-house, all the time

- Clearly monitor in-progress print jobs
- Create or open multiple labels to generate variations quickly
- Live data previews