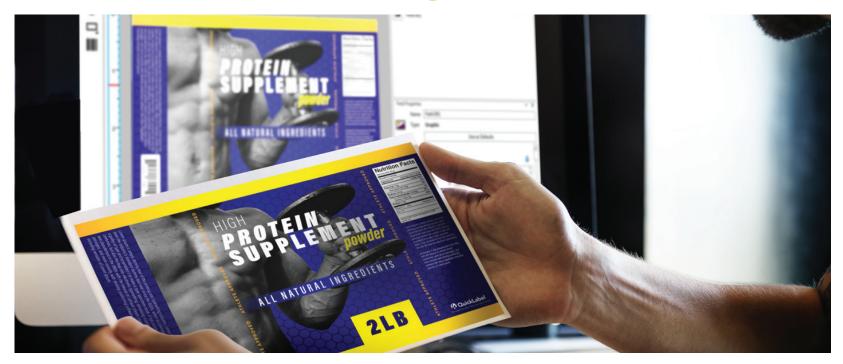

# CQL Pro, AstroNova's advanced labeling software, allows users to:

- Easily design, edit, and print custom labels and label designs
- Design printer profiles

 Print directly from CQL Pro to your printer – in-house, all the time

### Key Features Include:

- Built-in print manager, label designer, and printer profile manager
- An intuitive interface, making it simple to create and access your label files
- Create information-rich labels by choosing from a wide range of customizable text fields, graphic images, and barcodes all with a live preview

With CQL Pro, label design is easier than ever.

Interested in how an in-house software solution can help your business?