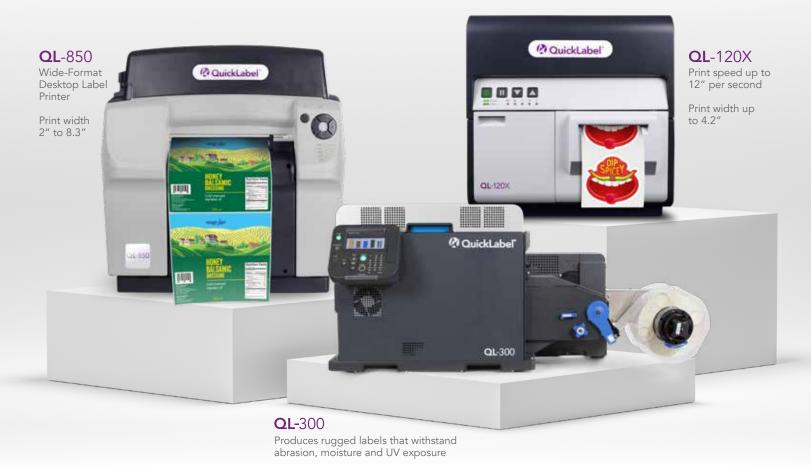

#### Quality, high-production label printers that can accommodate short runs and variable data

Our QuickLabel® tabletop color label printers offers the flexibility to produce short, medium, or long runs without label waste. Increase cost-savings and take control of your labeling with the ability to print-on-demand and eliminate obsolete, pre-printed inventory.

## **Digital Labeling Solutions**

Toner- based CMYK + WHITE