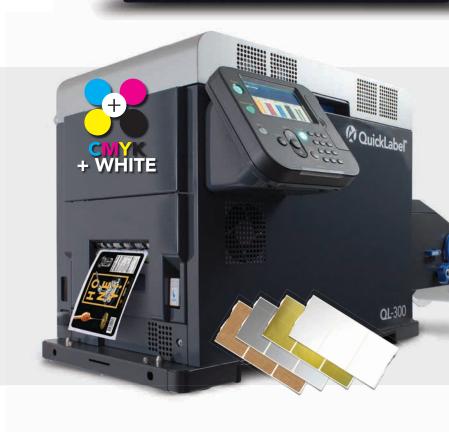

### **QL**-300

Highly durable, five-color, toner-based solution for narrow format printing

- Print speed up to 6 inches per second (30 ft per minute) • Exceptional print resolution up
- to 1200 dpi
- Print width 0.83" to 4.95" High-resolution output with low
- toner consumption Produce rugged labels that withstand abrasion, moisture,
- **QuickLabel**®

and UV exposure