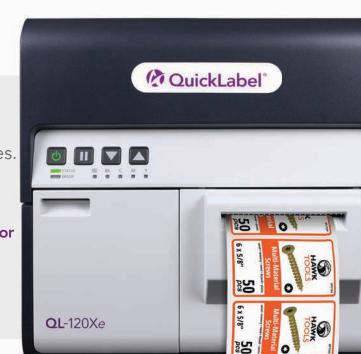

#### **QL**-120Xe

Provides full-featured performance at an entry-level price, ideal for small businesses.

• Print labels as narrow as 0.5" or as wide as 4.2" on the same device, allowing for superior flexibility

• Ideal for low volumes or print coverage

- Exceptional print resolution up to 1200 dpi
- Extended life printhead