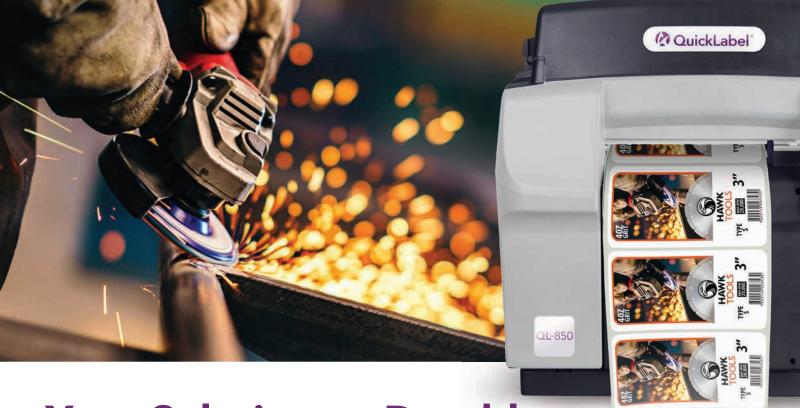

#### **QL**-850 Wide-format, high-performance solution delivering the highest levels of

**QuickLabel**®

#### label durability Fast print speed up to 12 inches per

second (60 ft per minute) Superior print resolution up to 1600 dpi Print width 2" to 8.3" Latest inkjet technology on the market

- High-productivity wide format label printer