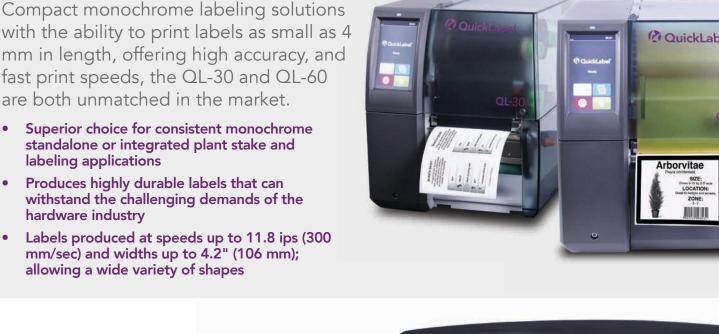

## QL-30 & QL-60

with the ability to print labels as small as 4 mm in length, offering high accuracy, and

fast print speeds, the QL-30 and QL-60 are both unmatched in the market. Superior choice for consistent monochrome standalone or integrated plant stake and labeling applications Produces highly durable labels that can

withstand the challenging demands of the

- hardware industry Labels produced at speeds up to 11.8 ips (300 mm/sec) and widths up to 4.2" (106 mm);
- allowing a wide variety of shapes

QuickLabel®