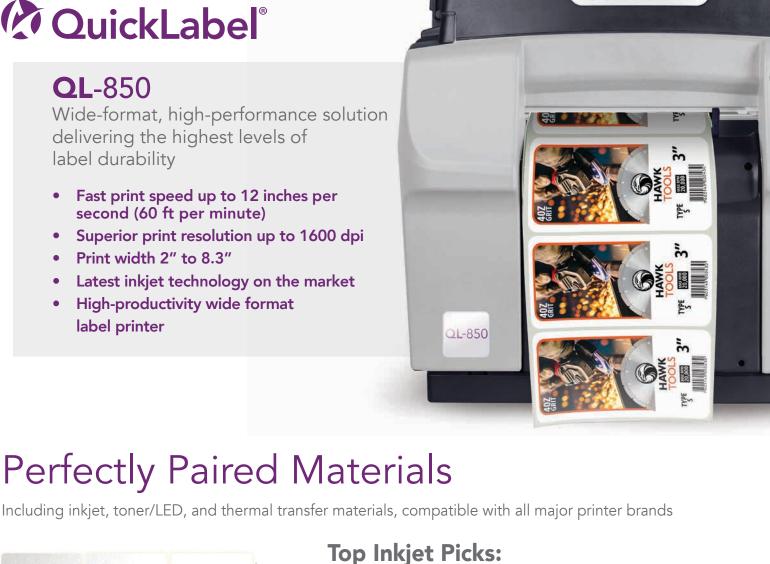

#### **QL**-850 Wide-format, high-performance solution delivering the highest levels of

**QuickLabel**®

#### label durability Fast print speed up to 12 inches per

second (60 ft per minute) Superior print resolution up to 1600 dpi Print width 2" to 8.3" Latest inkjet technology on the market

- High-productivity wide format label printer